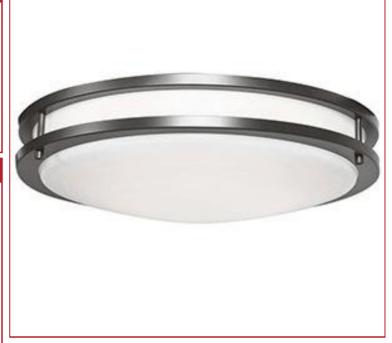

# Stock Code: 20507LEDD-BRZ/ACR

Collection: Solero III

### PRODUCT INFORMATION

Base: 20507 Mounting Type: Ceiling

Finish: Bronze
Diffuser: Acrylic Lens

Parent: 20507LEDD UPC: 641594246162

#### **SPECIFICATIONS**

Frame Material: N/A
Diffuser Material: N/A

Lamping Type: SSL (Dedicated LED) Jbox: Standard Lamping Base: SSL Lamp Wattage: 20 W Lamp Quantity: 1 Total Wattage: 20 W Voltage: 120v Lamps Included: Yes

#### **QUALIFICATIONS**

Location Rating Damp

Certifitcation: ETL (US/Canada) Listed

ADA Compliant: No Energy Star: No

JA8 Compliant: Yes Emergency Lighting: No

Marine Grade: No Warranty: 5 Year

#### **PHOTOMETRICS**

Dimmable: Yes Nominial Lumens 1500 Lm CRI: 90 Delivered Lumens: 1150 Lm

CCT: 3000K

Recommended Dimmers:

(TRIAC)LEVITON Decora Sureslide 6672; (TRIAC)LEVITON Trimatron 6684; (ELV)LUTRON Maestro CL (Package) MACL-153M-RHW; (TRIAC)LEVITON Decora Sureslide 6674; (ELV)LUTRON Skylark Contour CTCL-153P; (ELV)LUTRON Maestro CL MACL-153M; (ELV)LUTRON Diva DVELV-300P