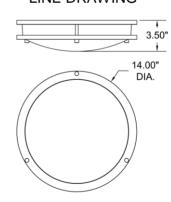

# PRODUCT MEASUREMENTS

FIXTURE BACKPLATE / CANOPY

Length: Length
Width: Width:
Diameter 14" Diameter:
Height: 3.5" Height:

Extension:

Overall Height:

# LINE DRAWING